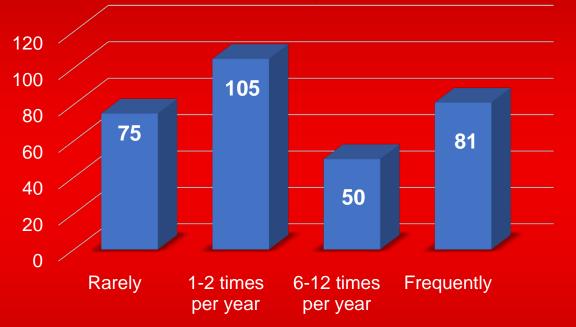

#### How often do you visit the San Pedro/Wilmington area?

# How often do you visit the LA Waterfront®?

More than half (57%) of those surveyed stated they visit the San Pedro/Wilmington area less than twice a year.

The LA Fleet Week event is successfully attracting people who don't frequently visit the LA Waterfront®.